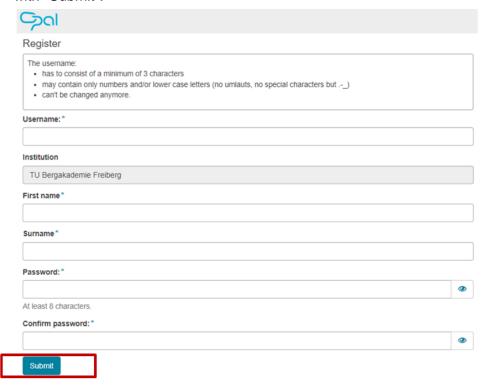

 Follow the link in the email and complete the registration. Remember your username and password. You will need your username and your password later again. Confirm with "Submit".

- 4. You will have to accept the user conditions
- 5. If you are invited to the online test (in the future), you will be sent the link to the respective OPAL course with the invitation notification. This link will navigate you to the OPAL course via the Login form, where you again have to click on "Don't belong to one of the listed universities?" and log in with your username and password.