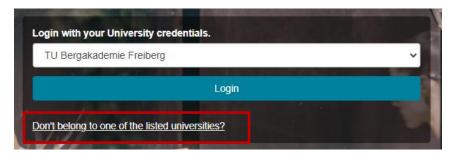

## Registration in to the learning platform OPAL

When you click on the link <a href="https://bildungsportal.sachsen.de/opal">https://bildungsportal.sachsen.de/opal</a> you will land on the registration page of the learning platform. Click on "Don't belong to one of the listed universities?"