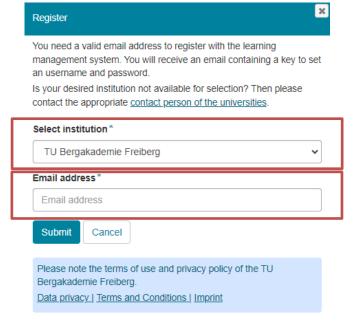

2. Click on "Registration". Select " TU Bergakademie Freiberg" from the list of institutions and enter your e-mail address in the window that has just opened. Make sure that you use the same email address for the registration on the OPAL platform, and for your registration on the University portal TU Bergakademie Freiberg (online submission system of your application). Once you have clicked on "Submit", you will receive an e-mail with a confirmation link (may last up to 30 minutes).