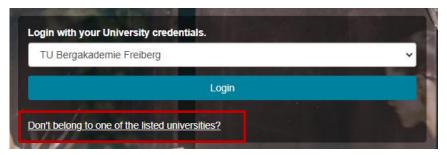

 Follow the link in the email and complete the registration. Remember your username and password. You will need your username and your password later again. Confirm with "Submit".

- 4. You will have to accept the user conditions
- 5. If you are invited to the online test (in the future), you will be sent the link to the respective OPAL course with the invitation notification. This link will navigate you to the OPAL course via the Login form, where you again have to click on "Don't belong to one of the listed universities?" and log in with your username and password.